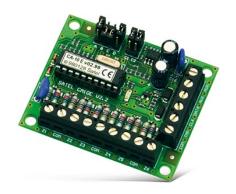

## **ZONE EXPANSION MODULE**

## **CA-10 E**

CA-10 was designed with medium-size protected objects in mind. It offers a variety of functions for optimal configuration of security system. Operation and programming using LCD keypad makes the system user friendly for both the installer and the end user.

## **FEATURES**

- system expansion with up to 6 zones
- LED for zone state indication