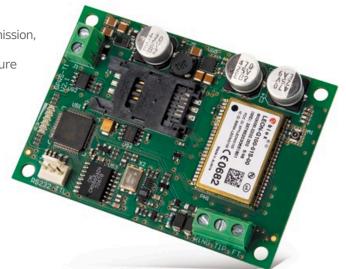

## **GPRS/SMS** REPORTING TRANSMITTER

## **GPRS-T1**

Efficient messaging is essential for a modern security system. SATEL provides a complete range of devices intended for reliable transmission of alarm messages through variety of available media: PSTN telephone lines, ISDN networks, GSM or TCP/IP Ethernet networks.

## **FEATURES**

• telephone line monitoring conversion to GPRS/SMS transmission, compatible with any panel

• automatic fallback to SMS reporting in case of GPRS failure

- SMS/CLIP personal messaging
- support for CLIP test transmissions
- communication failure indication

## **TECHNICAL SPECIFICATION**

| Nominal supply voltage (±15%)                     | 12 V DC    |
|---------------------------------------------------|------------|
| Average current consumption (standby mode) (±10%) | 50 mA      |
| Max current consumption (±10%)                    | 180 mA     |
| Board dimensions (mm)                             | 80 x 57    |
| Environmental class                               | II         |
| Operating temperature range                       | -10°C+55°C |
|                                                   |            |