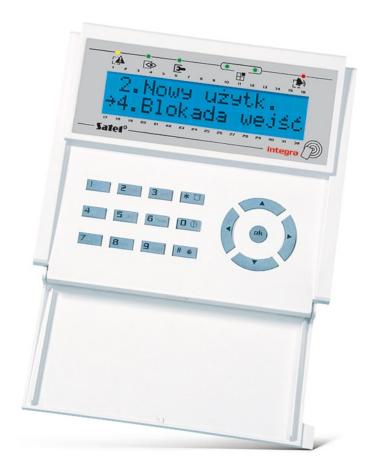

## ICD KEYPADS FOR INTEGRA CONTROL PANELS

INTEGRA expansion modules are the very important part of SATEL products portfolio. They can be used to expand the functionality of the panels, and to adjust the system to individual needs. Apart from zones and output expansion, they enable additional features such as e.g. access control.

## **FEATURES**

- keypad and display backlight
- LEDs for system state indication
- keypad hold-down PANIC, FIRE and AUX alarms
- buzzer for acoustic signaling
- two zones expansion
- panel communication loss indication
- RS-232 for supervision and management applications GUARDX
- proximity card reader