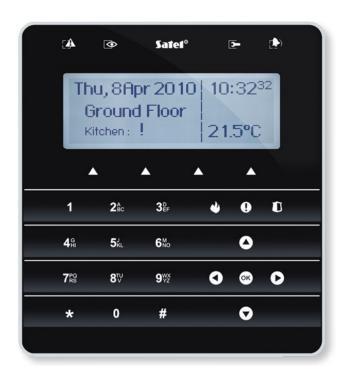

## INT-KSG

INT-KSG touch sensor keypad is designed for INTEGRA range of control panels. This new keypad brings major improvements for the user interface. In addition, traditional silicone keypad has been replaced by the matrix of capacitive sensors, which enable the INT-KSG to respond to a gentle touch of designated areas.

## **FEATURES**

- large display with new user interface, able to deliver more information at once
- new display feature that provides customized information set on system status
- MACRO sequences for easy triggering of complex system operations
- backlit touch-sensor keypad
- individual LED and buzzer for key-press feedback
- dedicated FIRE, PANIC and AUX alarm keys
- 2 programmable zones with adjustable EOL value