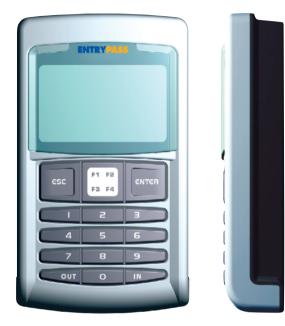

#### **m800**

Proximity Keypad Controller/Reader

#### **m818**

Proximity LCD Keypad Controller/Reader

#### **Overview**

**ENTRYPASS**<sup>™</sup> MiNi access control system is designed base on the concept of innovative and stylish design that packed with leading features such as diagnostic function, personalize theme, higher security protection with intelligent encrypted lock control, compact size and crystal clear graphical LCD display etc.

#### **Key Features**

- Consumer Friendly
- Anti-sabotage Encrypted Door Security
- Ultra Compact Size
- Simple Installation
- 128 x 64 Pixels Graphic White LCD Display
- Animated Graphical Menu
- User Friendly Software
- Diagnostic Functions
- Short Messages
- Can Connect Up To 64 Doors (With PC Communicator)