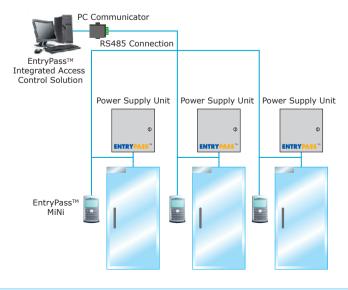

piry Checking                       | : Yes                                 |
| Graphical LCD Message Display              | : Yes (Only Applicable To Model m818) |
| Time And Date Display                      | : Yes                                 |
| Door Release Button With Time Zone Control | : Yes                                 |
| Duress & Tamper Alarm Detection            | : Yes                                 |
| Adding Card By Batch                       | : Yes                                 |
| Delating Card By Block                     | : Yes                                 |
| Downloadable Firmware                      | : Yes                                 |
| Operation Modes                            | : Card, Pin Only Or Card + Pin        |

### System Architecture



(6