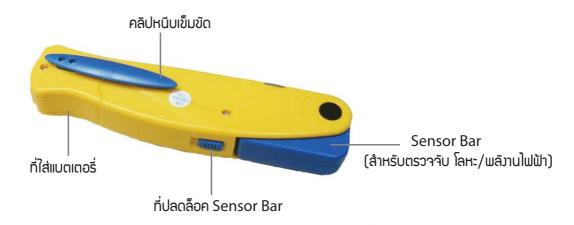

## **อุปกรณ์ตรวาวับ** รุ่น SIG-99 (ตรวาวับ โลหะ/พลัมานไฟฟ้า/อุปกรณ์ไฟฟ้า)

## **Key Specifications/Special Features**

- Unique design
- Metal/voltage detectors & continuity tester combined in one unit
- Safe and reliable for use
- Audio (buzzer) as well as optical (LED) indicator
- Built-in self-test function
- 3-position selector switch equipped
- Hidden spring-sensor with release switch

- Pin-points any metal objects, such as pipes, reinforcing steel rods, inside wall & plasters
- Non-contact voltage detection from 70V AC & above
- Pin-points wiring locations inside wooden walls(non-grounding wirings)
- Identify polarity on battery from 1.5 to 36V DC
- Check continuity on DC circuits & components (0 to 50MΩ)
- Detects microwave leakage (≥5MW/CM²)
- Powered by 4 x 1.5V LR44 button cells (included)
- Ideal for D.I.Y. homeowner, handyman, hobbyist and professional technician, etc.