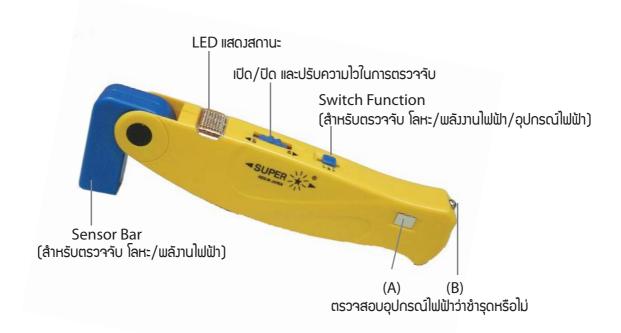

## **อุปกรณ์ตรวาวับ** รุ่น SIG-99 (ตรวาวับ โลหะ/พลัมานไฟฟ้า/อุปกรณ์ไฟฟ้า)

## **Key Specifications/Special Features**

- Unique design
- Metal/voltage detectors & continuity tester combined in one unit
- Safe and reliable for use
- Audio (buzzer) as well as optical (LED) indicator
- Built-in self-test function
- 3-position selector switch equipped
- Hidden spring-sensor with release switch

- Pin-points any metal objects, such as pipes, reinforcing steel rods, inside wall & plasters
- Non-contact voltage detection from 70V AC & above
- Pin-points wiring locations inside wooden walls(non-grounding wirings)
- Identify polarity on battery from 1.5 to 36V DC
- Check continuity on DC circuits & components (0 to 50MΩ)
- Detects microwave leakage (≥5MW/CM²)
- Powered by 4 x 1.5V LR44 button cells (included)
- Ideal for D.I.Y. homeowner, handyman, hobbyist and professional technician, etc.