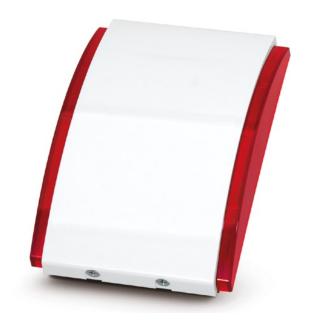

## INDOOR SIREN WITH OPTICAL AND ACOUSTICAL SIGNALING

## **SPW-220**

An effective and rigid siren is one of key components of intruder security system. SATEL's product range includes a wide selection of different sirens, to suit almost any type of installation.

## **FEATURES**

- acoustical signaling: piezo tranducer
- optical signaling: LED
- tamper protection against opening and removing from mounting surface