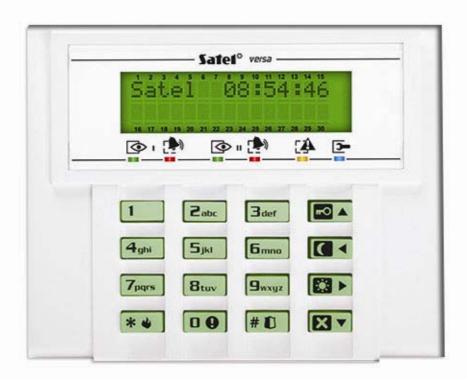

## VERSA-LCD-GR

- Easily readable display
- LED indicators for system and partitions status
- Quick selection of arming modes with dedicated buttons
- PANIC, FIRE and MEDICAL hold-down alarms
- Keypad and display backlight
- Built-in buzzer
- Self indication of communication loss